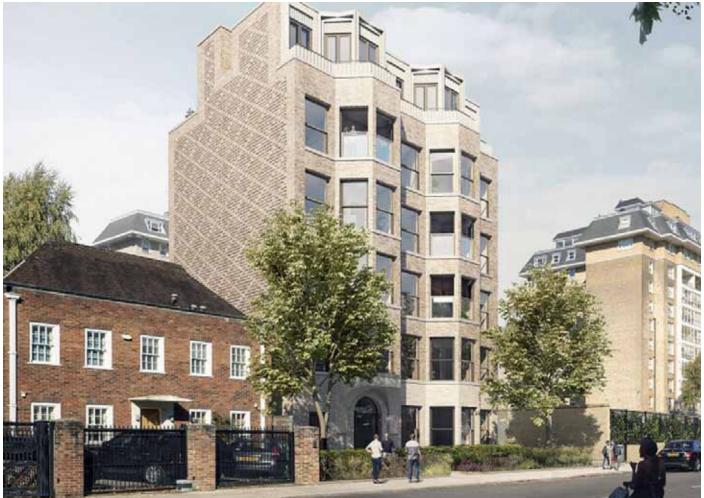

## A new build seven storey apartment block including basement level to create nine residential units.

This new build was designed as a reinforced concrete framed superstructure with a thin gauge metal dormer roof structure. The structure was designed to be founded on piled and raft foundations.